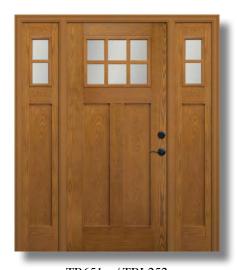

### Albany Door Company, Inc. Masonite Craftsman Style Doors with Clear (Low'E') Glass

SB651

SB651\*

SB651\* w/ SBL252

TB51

TB51 w/TBL150C

TB51 w/TBL251

TB51\*

TB51\* w/ TBL150C

<sup>\*</sup> Shown with optional Dentil Shelf