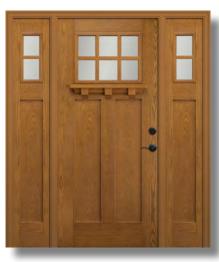

### Albany Door Company, Inc. Masonite Craftsman Style Doors with Clear (Low'E') Glass

TB351

TB351 w/TBL251

TB351\*

TB351\* w/TBL251

TB651

TB651 w/TBL252

TB651\*

TB651\* w/TBL252

<sup>\*</sup> Shown with optional Dentil Shelf

SB51 BLF-PA w/ SBL150C

SB51 MO-PA w/ SBL150C

SB51 MO-SN

SB51 MO-SN w/ SBL150C

SB51 PS-PA

SB51 PS-PA w/ SBL150C